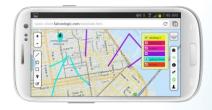

#### Talon :: Make Your Mark::

Map based tools that are accessible through a mobile device without the requirement of a constant network connection. http://talon-client.falconlogic.com.

Let your next mobile or web based solution set soar