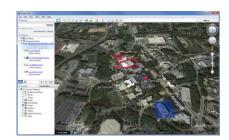

#### MediaSnap ::Snap Save Share::

Provides mobile data collection in a lightweight, HTML5 based platform. Create annotations and comments including photos and video and place them on the map. CDR compliant search provides enhanced KML output for rendering on a compatible engine such as Google Earth or ArcGIS. https://mediasnap.falconlogic.com/